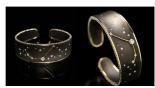

غلة الغليلة من صناع المجوهرات قص العالم يملكون المهارات اللازمة لننفيذ هكذا تغنيات لانتاج قطع قريدة من توعها تنعالى على الوصف.

وار برج العقرب من الماس والسترين مصنوع من الذهب الأصغر عبار 18 والغضة (33 مم)

سوار برح الحمل من الماس مصنوع من الذهب الأصغر عبار 18 والغضة (21 مم)

سوار برج السرطان من الماس والباقوت مصنوع من الذهب الأصغر عبار 18 والغضة (38 مم)

يكن زيارة منجر "بايات نيويورك" بناءً على موعد مسيق فقط. حيث بمكن للعملاء انتقاء قطعهم المقطلة من المجموعات المعنوبة بطابع معين او طلب حصول على قطعة مقصلة تبعاً للطلب تعبّر عن شخصيتهم في تصميم متفرد واستثنائك.