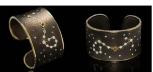

غلة الغليلة من صناع المجوهرات قص العالم يملكون المهارات اللازمة لننفيذ هكذا تغنيات لانتاج قطع قريدة من توعها تنعالى على الوصف.

وار برج العقرب من الماس والسترين مصنوع من الذهب الأصغر عبار 18 والغضة (33 مم)

سوار برح الحمل من الماس مصنوع من الذهب الأصغر عبار 18 والغضة (21 مم)

سوار برج السرطان من الماس والباقوت مصنوع من الذهب الأصغر عبار 18 والغضة (38 مم)

يكن زيارة منجر "بايات نيويورك" بناءً على موعد مسيق فقط. حيث بمكن للعملاء انتقاء قطعهم المقطلة من المجموعات المعنوبة بطابع معين او طلب حصول على قطعة مقصلة تبعاً للطلب تعبّر عن شخصيتهم في تصميم متفرد واستثنائك.